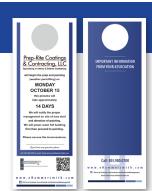

#### **DOOR HANGERS**

The perfect way for condos or townhomes to communicate special information.

- Professionally created template
- Branded with your Association's Name
- Full Color or Grayscale Options
- 1 or 2-Sided

#### **DOOR HANGERS** (Number of homes in Community does not affect price)

| Options                               | Printing Only        |
|---------------------------------------|----------------------|
| Door Hangers (One-Sided, Black Ink)   | 75¢ (2 per sheet)    |
| Door Hangers (Two-Sided, Black Ink)   | \$1.15 (2 per sheet) |
| Door Hangers (One-Sided, Colored Ink) | \$1.35 (2 per sheet) |
| Door Hangers (Two-Sided, Colored Ink) | \$2.20 (2 per sheet) |